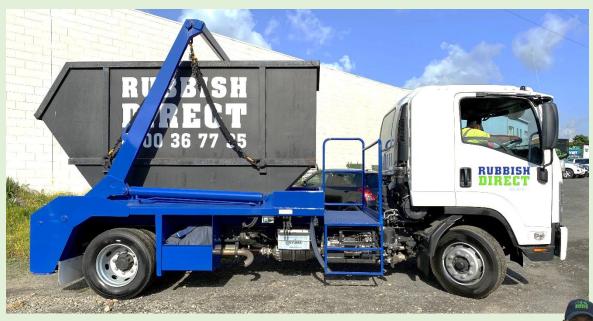

## 9M3 SKIP BIN

### **Dimensions**

- Volume 9m³
- Length 3.6m 3.9m
- Width 1.5m 1.7m
- Height 1.8m 1.84m

We specialise in finding solutions.

No excuses – we get the job done!