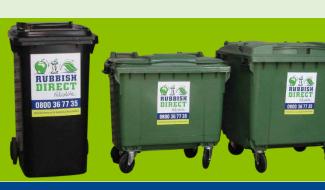

### 660L Bin

RUBBISH

- Height 125cm
- Width 126cm
- Depth 78cm

## 1100L Bin

- Height 132cm
- Width 127cm
- Depth 107cm

We specialise in finding solutions.

No excuses – we get the job done!