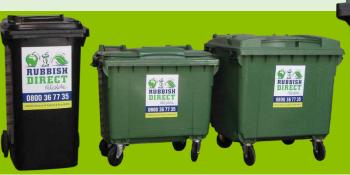

### 660L Bin

RUBBISH

- Height 125cm
- Width 126cm
- Depth 78cm

## 1100L Bin

- Height 132cm
- Width 127cm
- Depth 107cm

We specialise in finding solutions.

No excuses – we get the job done!